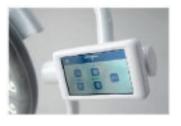

#### MORE USER FIRENDLY DEISGN

- Touch screen operation page, concise & clear.
- Gargle with warm.